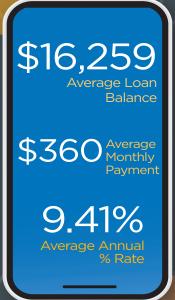

## THE STATE OF By the PERSONAL LOANS Numbers:

Personal loans have exploded in popularity.
Financial institutions can acquire more of these loans by understanding the market trends and developing the right product — and strategy — to reach potential borrowers.

PERSONAL LOAN STATISTIC SNAPSHOT



## TOTAL PERSONAL LOAN BALANCES

(in billions)

| 2020 |         | \$323.0 |
|------|---------|---------|
|      |         |         |
| 2019 | \$30    | 5.3     |
|      |         |         |
| 2018 | \$273.3 |         |
|      |         |         |
| 2017 | \$245.3 |         |
|      |         |         |
| 2016 | \$226.0 |         |
|      |         |         |
| 2015 | \$208.5 |         |
|      |         |         |

## TOP REASONS

CONSUMERS GET A PERSONAL LOAN

 $28^{\%}$  Large Purchases

 $26^{\%}$  Debt Consolidation

17% Home Improvements

9% Refinance Existing Debt

30% reported using their loan for another reason not listed

Source: Experian, Personal Loan Deb Continues Fast-Paced Growth

## BORROWER CREDIT SCORE

| Credit Score<br>Range | Average<br>APR | Average Loan<br>Am