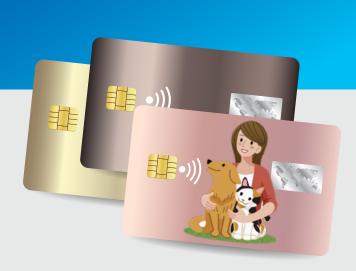

## Consumers love card customization

**21%** Average increase in transactions of custom cards over generic cards<sup>6</sup>

The estimated target audience for metal cards is nearly 40 million-strong in the U.S.<sup>7</sup>

Metal cards attract and retain more high-end cardholders<sup>8</sup>