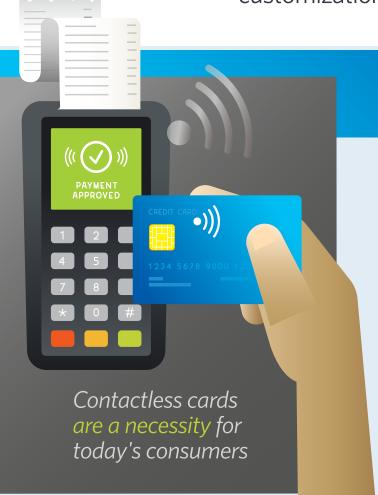

Cards programs that stand out are supported by better technology, manufacturing and customization, and instant issuance.

An estimated **65%** of U.S. merchant locations have contactless acceptance<sup>1</sup>

## Contactless awareness is increasing

77% of consumers say contactless payments are cleaner<sup>2</sup>

About **38%** of consumers now see contactless as a basic **need** or feature of payments<sup>3</sup>

About **33%** of consumers are using their contactless card more than other cards in their wallet4

Visa® estimates that 80 of its top 100 U.S. merchants offer customers the ability to tap to pay at checkout<sup>5</sup>