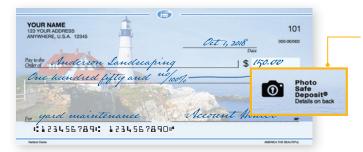

## Mobile Deposit-Ready Security Features

Our mobile deposit security features provide today's customers with the innovation, safety, convenience, and peace of mind they need.

**Deposit**<sup>®</sup> Icon Icon that tells customers their checks include

mobile deposit fraud prevention features.

Photo Safe