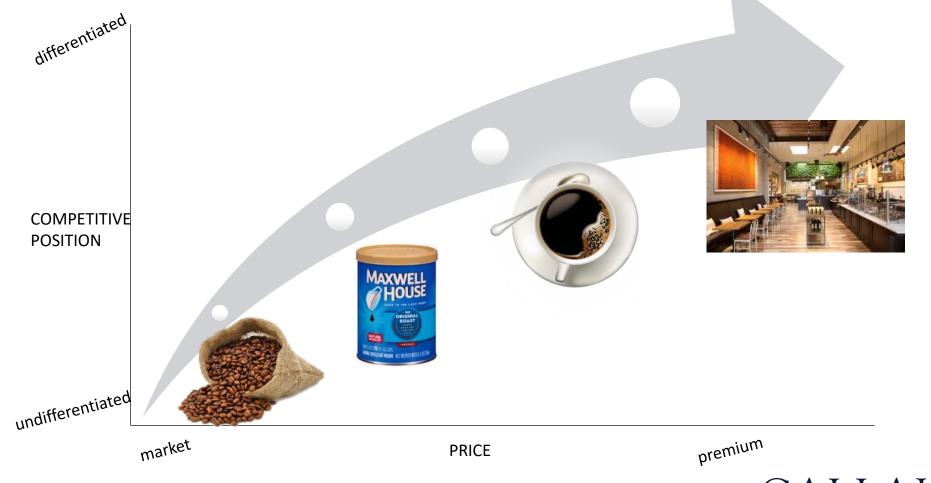

The Informed Banker Speaker Series



#### **Friction and The Account Holder Experience**

April 18, 2019

The content for this presentation was created by Alix Patterson. The views and opinions expressed herein are those of the author, Alix Patterson and do not necessarily reflect those of Harland Clarke.

#### **Presenters**



#### **Alix Patterson**

Chief Experience Officer Callahan & Associates, Inc. alix@Callahan.com



Moderator

#### **Christine Ahlgren**

Director, Strategic Business Alliances Harland Clarke







#### Coffee: From Beans to Baristas





# Elements of Experience





## The CX/MX Success Sandwich

Provide Executive Support

Create a Vision

Clarify Expectations

Make Investments

Journey Mapping

Mystery Shopping

Six Sigma

Question Assumptions



#### Invest: Time, Money, Resources







Member Advocacy Team



Imagination Lab





## Walk in Their Shoes







Mystery Shop



Journey Map





## Measure: Qualitative

- customer feedback
- net promoter scores
- member effort score
- employee surveys
- social media engagement
- online customer ratings





## Measure: Quantitative

- customer churn
- average account balances
- products per household
- growth









The Informed Banker Speaker Series

Alix Patterson Chief Experience Officer, Callahan & Associates

linkedin.com/in/alix-patterson/

Christine Ahlgren D