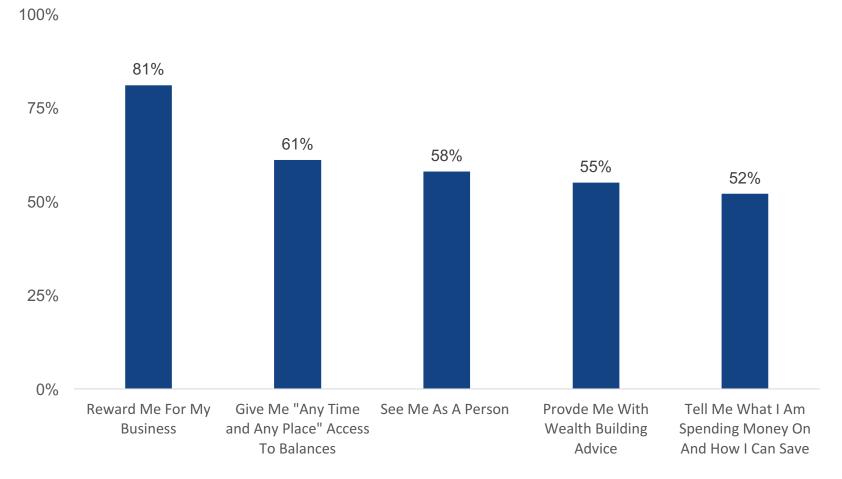

### **Understanding Consumers**

#### The Top 5 Ways My FI Could Improve My Lifestyle