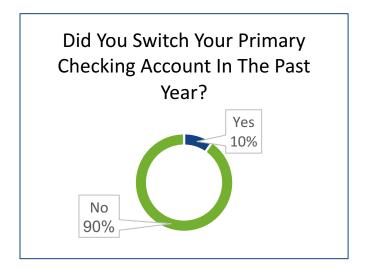

ectations



## **U.S. Consumer Smartphone Ownership**





## Cost to Make a Deposit

Branch transactors are 12% more likely to recommend their FI





## **Mobile Banking Application Use**





### **Understanding Consumers**

#### The Top 5 Ways My FI Could Improve My Lifestyle





#### **Understanding Consumers**

#### The Top 5 Ways My FI Could Improve My Lifestyle





## **Account Acquisition**

#### Why I Opened A New Account





## How Often Do You Use Your Primary Checking Account's Mobile Banking Application?





## How Many Times In The Last 30 Days Have You Visited A Branch Of Your Primary FI?











#### What Mobile Banking Features Do You Use The Most?





#### What Mobile Banking Features Are Missing?





14

#### What Would Influence Your Choice Of A New FI?













#### What Type Of Checking Account Do You Own?





#### **Attitudes Toward An Amazon Checking Account**



- Close Out My Current Checking Account And Open An Account With Amazon
- Open A Checking Account With Amazon In Addition To My Current Account



#### **Attitudes Toward An Amazon Checking Account**



- Close Out My Current Checking Account And Open An Account With Amazon
- Open A Checking Account With Amazon In Addition To My Current Account



#### **Examples of Campaigns to Increase Mobile Adoption**







#### Q&A

Type your question in the chat panel



#### **Stephen Nikitas** Senior Strategy Director

#### www.harlandclarke.com/webcasts



harlandclarke.com/LinkedIn



harlandclarke.com/Twitter

Presentation materials and video replay will be provided within one wee