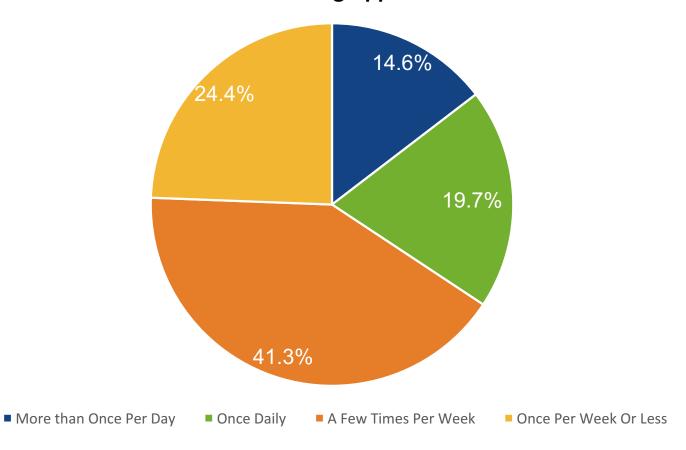

## How Often Do You Use Your Primary Checking Account's Mobile Banking Application?