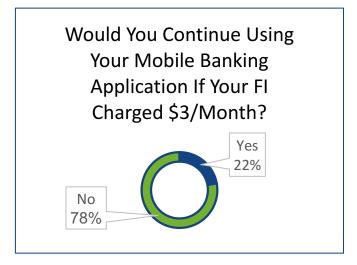

## How Often Do You Use Your Primary Checking Account's Mobile Banking Application?