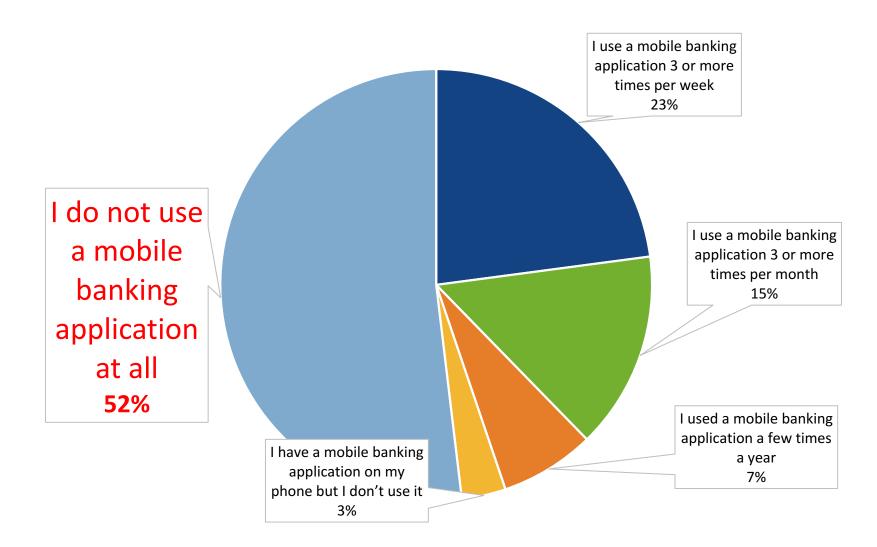

## **Mobile Banking Application Use**

## How Often Do You Use Your Primary Checking Account's Mobile Banking Application?