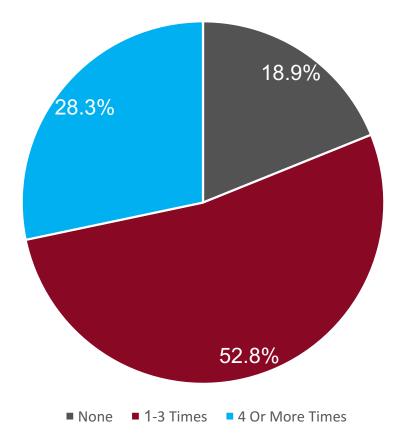

## How Many Times In The Last 30 Days Have You Visited A Branch Of Your Primary FI?