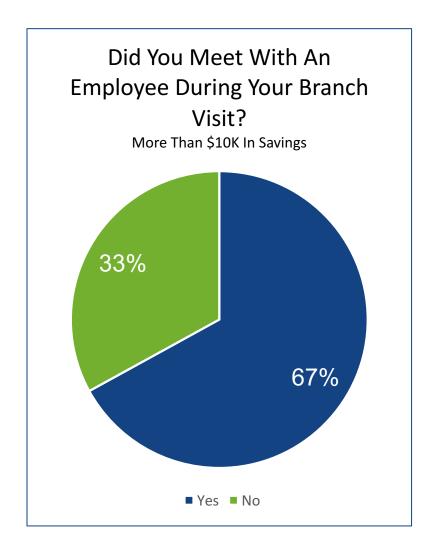

## How Many Times In The Last 30 Days Have You Visited A Branch Of Your Primary FI?