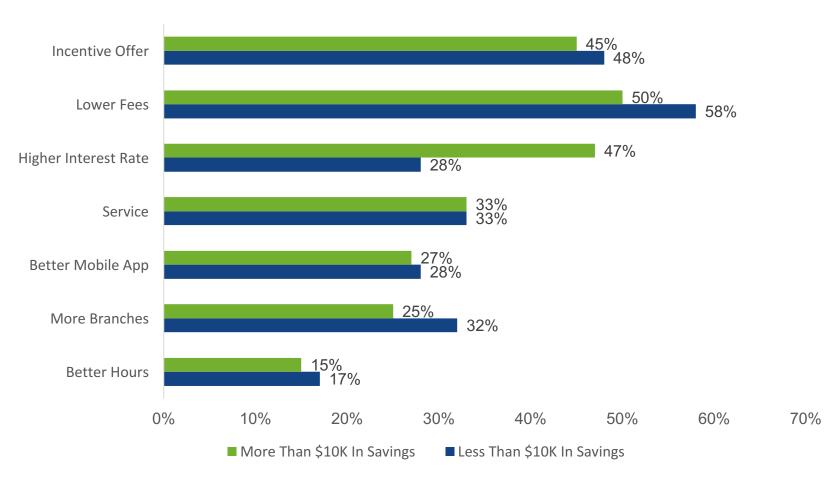

expectations



## **U.S. Consumer Smartphone Ownership**





## Cost to Make a Deposit

Branch transactors are 12% more likely to recommend their FI





## **Mobile Banking Application Use**





### **Understanding Consumers**

#### The Top 5 Ways My FI Could Improve My Lifestyle





#### **Understanding Consumers**

#### The Top 5 Ways My FI Could Improve My Lifestyle





## **Account Acquisition**

#### Why I Opened A New Account





## How Often Do You Use Your Primary Checking Account's Mobile Banking Application?





## How Many Times In The Last 30 Days Have You Visited A Branch Of Your Primary FI?











#### What Mobile Banking Features Do You Use The Most?





#### What Mobile Banking Features Are Missing?





14

#### What Would Influence Your Choice Of A New FI?













#### What Type Of Checking Account Do You Own?





#### **Attitudes Toward An Amazon Checking Account**



- Close Out My Current Checking Account And Open An Account With Amazon
- Open A Checking Account With Amazon In Addition To My Current Account



#### **Attitudes Toward An Amazon Checking Account**



- Close Out My Current Checking Account And Open An Account With Amazon
- Open A Checking Account With Amazon In Addition To My Current Account



#### **Examples of Campaigns to Increase Mobile Adoption**







#### Q&A

Type your question in the chat panel



#### **Stephen Nikitas** Senior Strategy Director

#### www.harlandclarke.com/webcasts



harlandclarke.com/LinkedIn



harlandclarke.com/Twitter

Presentation materials and video replay will be provided within one