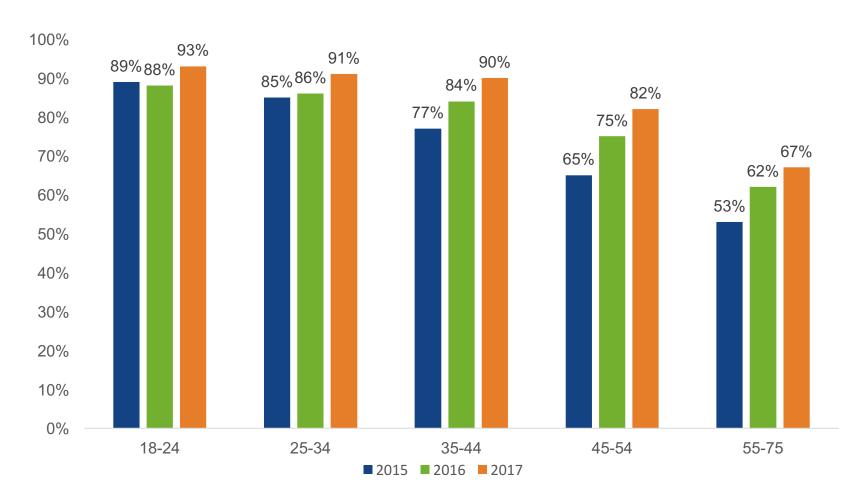

# The Informed Banker: The Significance of Mobile Banking

Presented by: Steve Nikitas

April 26, 2018

#### **Presenters**



**Stephen Nikitas**Senior Strategy Director



Moderator
Christine Ahlgren
Director, Strategic Business Alliances



## Today We'll Discuss ...

- Mobile banking trends
- Why to invest in mobile banking
- How to stay ahead of consumer mobile banking expectations



## **U.S. Consumer Smartphone Ownership**





## Cost to Make a Deposit

Branch transactors are 12% more likely to recommend their FI





## **Mobile Banking Application Use**





### **Understanding Consumers**

#### The Top 5 Ways My FI Could Improve My Lifestyle





#### **Understanding Consumers**

#### The Top 5 Ways My FI Could Improve My Lifestyle





## **Account Acquisition**

#### Why I Opened A New Account





## How Often Do You Use Your Primary Checking Account's Mobile Banking Application?





## How Many Times In The Last 30 Days Have You Visited A Branch Of Your Primary FI?











#### What Mobile Banking Features Do You Use The Most?





#### What Mobile Banking Features Are Missing?





14

#### What Would Influence Your Choice Of A New FI?













#### What Type Of Checking Account Do You Own?