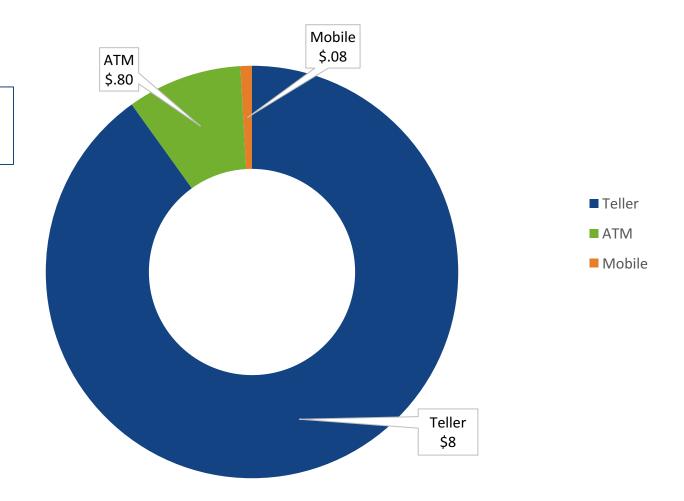

## Cost to Make a Deposit

Branch transactors are 12% more likely to recommend their FI