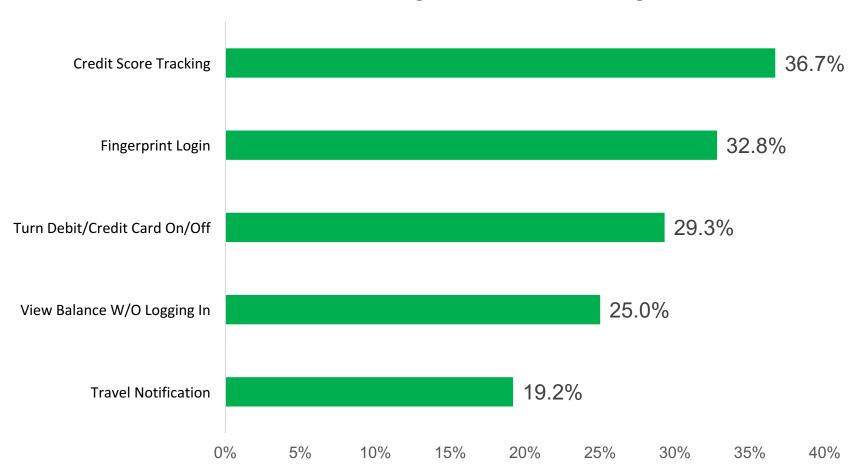

obile banking
- How to stay ahead of consumer mobile banking expectations



## **U.S. Consumer Smartphone Ownership**





## Cost to Make a Deposit

Branch transactors are 12% more likely to recommend their FI





## **Mobile Banking Application Use**





### **Understanding Consumers**

#### The Top 5 Ways My FI Could Improve My Lifestyle





#### **Understanding Consumers**

#### The Top 5 Ways My FI Could Improve My Lifestyle





## **Account Acquisition**

#### Why I Opened A New Account





## How Often Do You Use Your Primary Checking Account's Mobile Banking Application?





## How Many Times In The Last 30 Days Have You Visited A Branch Of Your Primary FI?











#### What Mobile Banking Features Do You Use The Most?





#### What Mobile Banking Features Are Missing?





14

#### What Would Influence Your Choice Of A New FI?













#### What Type Of Checking Account Do You Own?





#### **Attitudes Toward An Amazon Checking Account**



- Close Out My Current Checking Account And Open An Account With Amazon
- Open A Checking Account With Amazon In Addition To My Current Account



#### **Attitudes Toward An Amazon Checking Account**



- Close Out My Current Checking Account And Open An Account With Amazon
- Open A Checking Account With Amazon In Addition To My Current Account



#### **Examples of Campaigns to Increase Mobile Adoption**







#### Q&A

Type your question in the chat panel



#### **Stephen Nikitas** Senior Strategy Director

#### www.harlandclarke.com/webcasts



harlandclarke.com/LinkedIn



harlandclarke.com/Twitter

Present