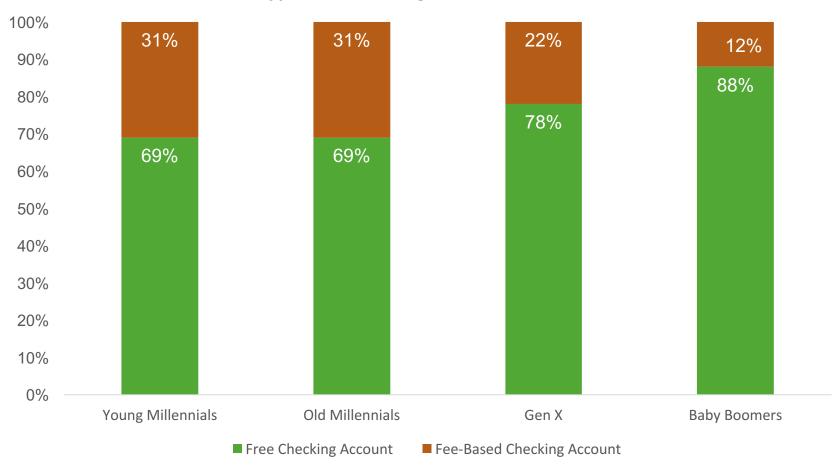

## Cost to Make a Deposit

Branch transactors are 12% more likely to recommend their FI





## **Mobile Banking Application Use**





### **Understanding Consumers**

#### The Top 5 Ways My FI Could Improve My Lifestyle





#### **Understanding Consumers**

#### The Top 5 Ways My FI Could Improve My Lifestyle





## **Account Acquisition**

#### Why I Opened A New Account





## How Often Do You Use Your Primary Checking Account's Mobile Banking Application?





## How Many Times In The Last 30 Days Have You Visited A Branch Of Your Primary FI?











#### What Mobile Banking Features Do You Use The Most?





#### What Mobile Banking Features Are Missing?





14

#### What Would Influence Your Choice Of A New FI?













#### What Type Of Checking Account Do You Own?





#### **Attitudes Toward An Amazon Checking Account**



- Close Out My Current Checking Account And Open An Account With Amazon
- Open A Checking Account With Amazon In Addition To My Current Account



#### **Attitudes Toward An Amazon Checking Account**



- Close Out My Current Checking Account And Open An Account With Amazon
- Open A Checking Account With Amazon In Addition To My Current Account



#### **Examples of Campaigns to Increase Mobile Adoption**







#### Q&A

Type your question in the chat panel



#### **Stephen Nikitas** Senior Strategy Director

#### www.harlandclarke.com/webcasts



harlandclarke.com/LinkedIn



harlandclarke.com/Twitter

Presentation materials and video replay will be provided within one week.

Visit harlandclarke.com/webcasts for this and previo