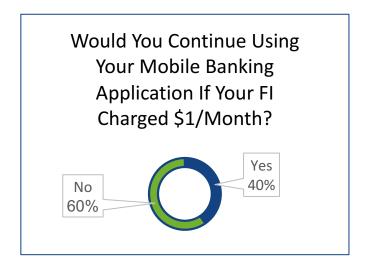

## How Often Do You Use Your Primary Checking Account's Mobile Banking Application?