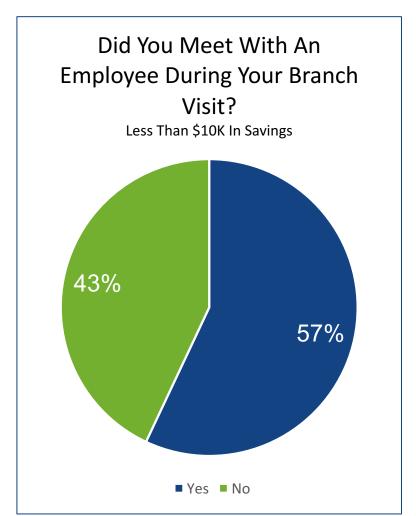

## How Many Times In The Last 30 Days Have You Visited A Branch Of Your Primary FI?