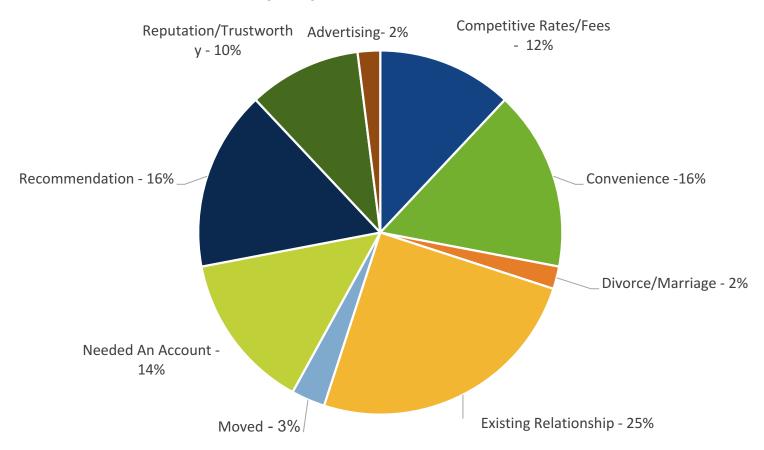

r: The Significance of Mobile Banking

Presented by: Steve Nikitas

April 26, 2018

#### **Presenters**



**Stephen Nikitas**Senior Strategy Director



Moderator
Christine Ahlgren
Director, Strategic Business Alliances



## Today We'll Discuss ...

- Mobile banking trends
- Why to invest in mobile banking
- How to stay ahead of consumer mobile banking expectations



## **U.S. Consumer Smartphone Ownership**





## Cost to Make a Deposit

Branch transactors are 12% more likely to recommend their FI





## **Mobile Banking Application Use**





### **Understanding Consumers**

#### The Top 5 Ways My FI Could Improve My Lifestyle





#### **Understanding Consumers**

#### The Top 5 Ways My FI Could Improve My Lifestyle





## **Account Acquisition**

#### Why I Opened A New Account





## How Often Do You Use Your Primary Checking Account's Mobile Banking Application?





## How Many Times In The Last 30 Days Have You Visited A Branch Of Your Primary FI?











#### What Mobile Banking Features Do You Use The Most?





#### What Mobile Banking Features Are Missing?





14

#### What Would Influence Your Choice Of A New FI?













#### What Type Of Checking Account Do You Own?





#### **Attitudes Toward An Amazon Checking Account**



- Close Out My Current Checking Account And Open An Account With Amazon
- Open A Checking Account With Amazon In Addition To My Current Account



#### **Attitudes Toward An Amazon Checking Account**



- Close Out My Current Checking Account And Open An Account With Amazon
- Open A Checking Account With Amazon In Addition