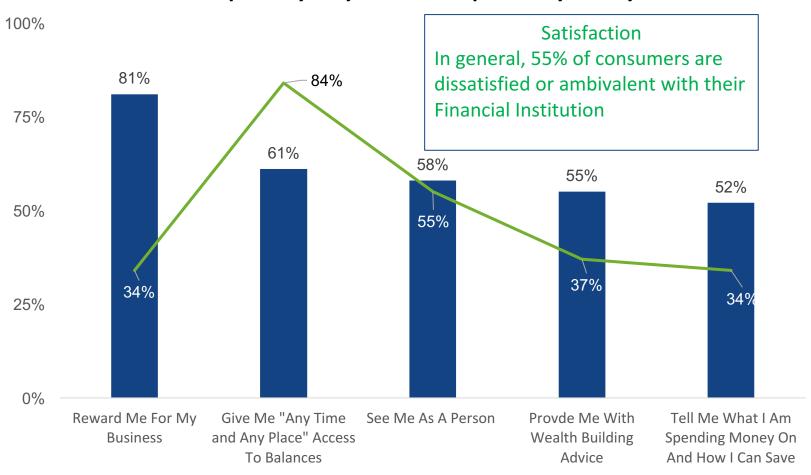

# The Informed Banker: The Significance of Mobile Banking

Presented by: Steve Nikitas

April 26, 2018

#### **Presenters**



**Stephen Nikitas**Senior Strategy Director



Moderator
Christine Ahlgren
Director, Strategic Business Alliances



## Today We'll Discuss ...

- Mobile banking trends
- Why to invest in mobile banking
- How to stay ahead of consumer mobile banking expectations



## **U.S. Consumer Smartphone Ownership**





## Cost to Make a Deposit

Branch transactors are 12% more likely to recommend their FI





## **Mobile Banking Application Use**





### **Understanding Consumers**

#### The Top 5 Ways My FI Could Improve My Lifestyle





#### **Understanding Consumers**

#### The Top 5 Ways My FI Could Improve My Lifestyle





## **Account Acquisition**

#### Why I Opened A New Account





## How Often Do You Use Your Primary Checking Account's Mobile Banking Application?





## How Many Times In The Last 30 Days Have You Visited A Branch Of Your Primary FI?











#### What Mobile Banking Features Do You Use The Most?





#### What Mobile Banking Features Are Missing?





14

#### What Would Influence Your Choice Of A New FI?













#### What Type Of Checking Account Do You Own?





#### **Attitudes Toward An Amazon Checking Account**



- Close Out My Current Checking Account And Open An Account With Amazon
- Open A Checking Account With Amazon In Addition To My Current Account



#### **Attitudes Toward An Amazon Checking Account**



- Close Out My Current Checking Account And Open An Acco