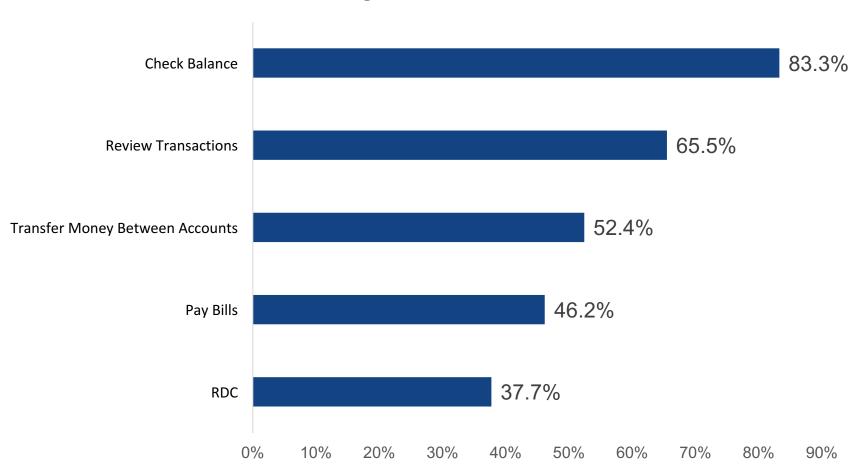

ss ...

- Mobile banking trends
- Why to invest in mobile banking
- How to stay ahead of consumer mobile banking expectations



## **U.S. Consumer Smartphone Ownership**





## Cost to Make a Deposit

Branch transactors are 12% more likely to recommend their FI





## **Mobile Banking Application Use**





### **Understanding Consumers**

#### The Top 5 Ways My FI Could Improve My Lifestyle





#### **Understanding Consumers**

#### The Top 5 Ways My FI Could Improve My Lifestyle





## **Account Acquisition**

#### Why I Opened A New Account





## How Often Do You Use Your Primary Checking Account's Mobile Banking Application?





## How Many Times In The Last 30 Days Have You Visited A Branch Of Your Primary FI?











#### What Mobile Banking Features Do You Use The Most?





#### What Mobile Banking Features Are Missing?





14

#### What Would Influence Your Choice Of A New FI?













#### What Type Of Checking Account Do You Own?





#### **Attitudes Toward An Amazon Checking Account**



- Close Out My Current Checking Account And Open An Account With Amazon
- Open A Checking Account With Amazon In Addition To My Current Account



#### **Attitudes Toward An Amazon Checking Account**



- Close Out My Current Checking Account And Open An Account With Amazon
- Open A Checking Account With Amazon In Addition To My Current Account



#### **Examples of Campaigns to Increase Mobile Adoption**







#### Q&A

Type your question in the chat panel



#### **Stephen Nikitas** Senior Strategy Director

#### www.harlandclarke.com/webcasts



harlandclark