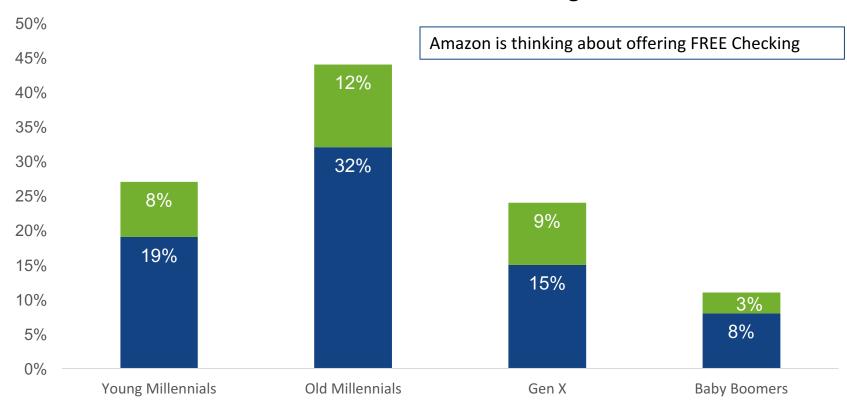

#### **Attitudes Toward An Amazon Checking Account**

- Close Out My Current Checking Account And Open An Account With Amazon
- Open A Checking Account With Amazon In Addition To My Current Account