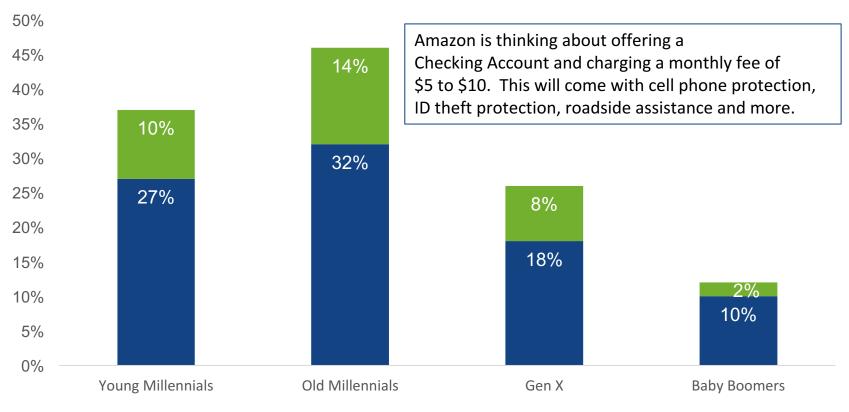

#### **Attitudes Toward An Amazon Checking Account**

- Close Out My Current Checking Account And Open An Account With Amazon
- Open A Checking Account With Amazon In Addition To My Current Account