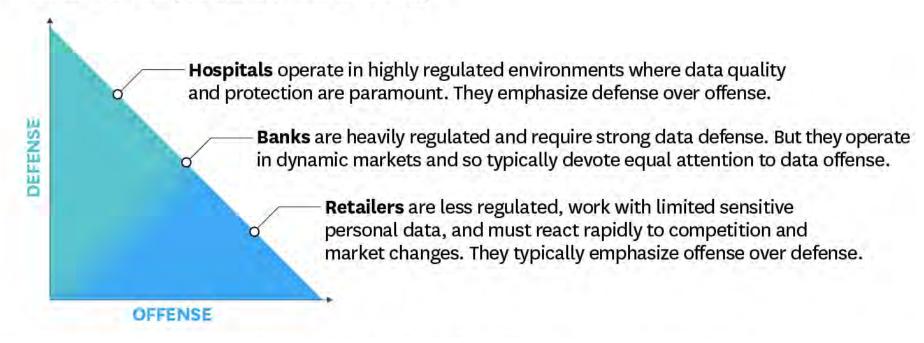

## Playing more defense or offense?

#### The Data-Strategy Spectrum

A company's industry, competitive and regulatory environment, and overall strategy will inform its data strategy.

- Jennifer

"I used to be a statistician and looked for fraud. Now, I look for opportunity. And, I'm called a data scientist because that's cool."