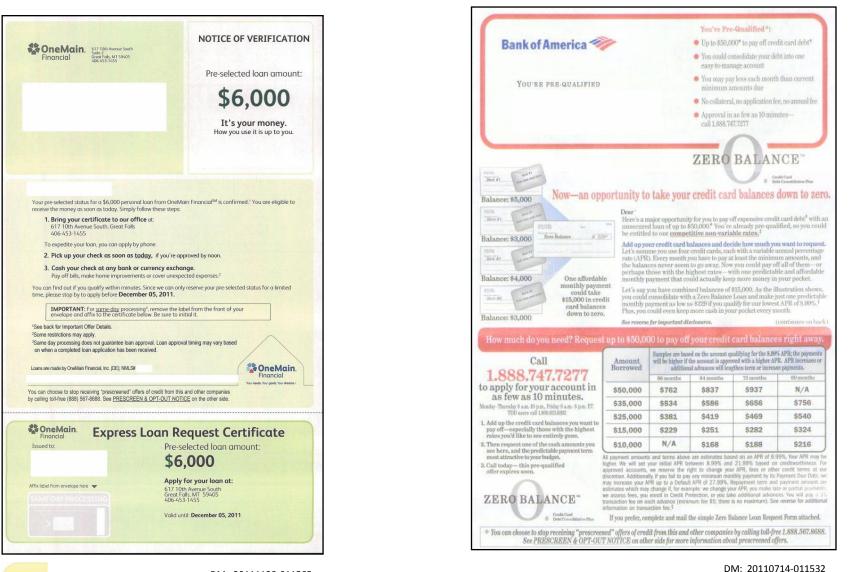

all mail is cross-sell

| 78% of             | 42% of             | 7% of<br>ConeMain<br>Financial<br>Your needs. Your goals. Your dreams.** |
|--------------------|--------------------|--------------------------------------------------------------------------|
| mail is cross-sell | mail is cross-sell | mail is cross-sell                                                       |
| <b>22%</b> of      | <b>5%</b> of       | <b>0%</b> of                                                             |
| WELLS<br>FARGO     | <b>Usbank</b> .    | Bank of America 🧇                                                        |



2000 of consumers received an offer for a deposit product,

but of consumers who received an unsecured loan offer



received a deposit product offer



### **Typical Offers**



comperemedia.com

#### DM: 20111128-011565

### Wells Fargo

- Debt consolidation
- Rate reduction based on banking relationship
- Incentive

You are invited to apply for a Wells Fargo Personal Loan Get on a plan to consolidate and reduce debt

#### Dear

In these economic times, paying down debt is more important than ever. Wells Fargo can help by offering you the tools you need to reach your financial goals.

Consolidating higher-interest rate debt with a Personal Loan can be a smart way to plan for your debt-free future. For the balances you consolidate, you'll get the advantage of just one payment — making it much easier for you to manage your finances. Plus, you may reduce your overall interest costs on those consolidated balances. Unlike credit card rates, your interest rate is fix