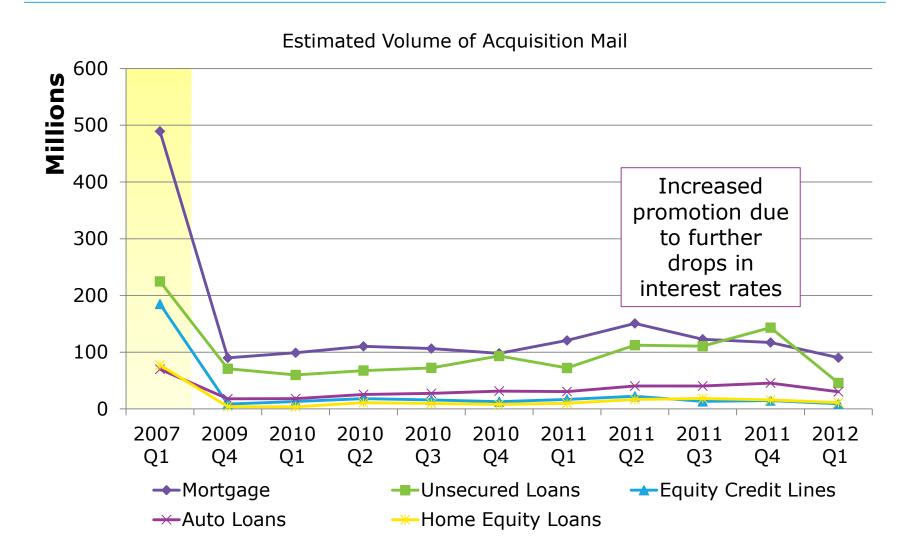

### Acquisition Mail Remains Low

### Estimated Mail Volume

SOURCE: Comperemedia

17