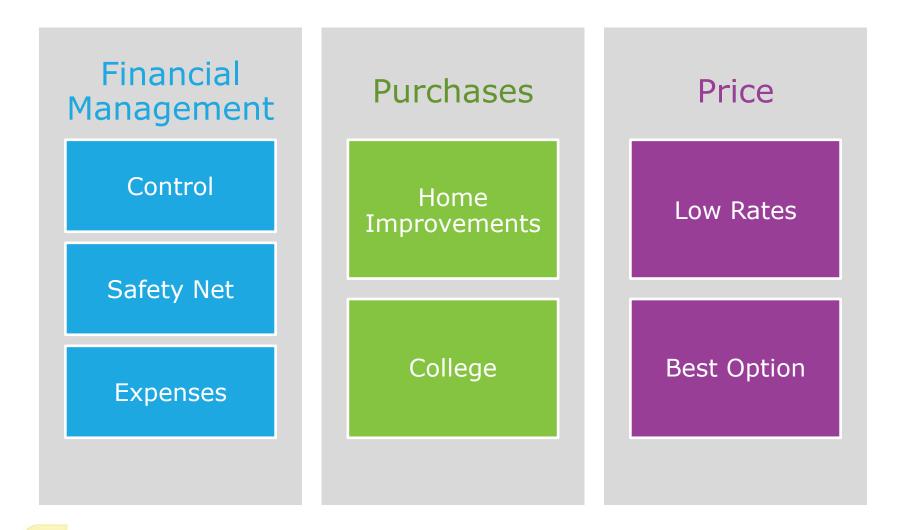

### Capital One

DM: 20110903-011487

28

You trust us with your credit card needs. And as a full service bank..."

- Key messages:
  - Flexibility
  - Home improvements
  - College
  - Better then other options
- Customer also received offers for Capital One:
  - Unsecured loans
  - Credit Line
  - Checking Account

- Requires a U.S. Bank checking package
  - Checking account
  - Money market account
  - Credit card
- Sound financial solution
- Best credit choice
- Meet spending needs
- Strength of the bank

DM: 20120229-011376