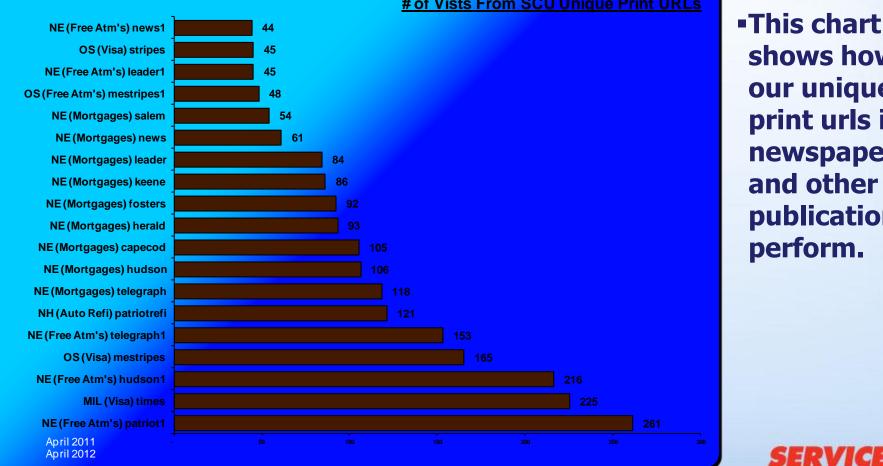

- BusinessPlus checking with dividends
- Checking fees waived through December 31, 2012\*

#### Call, visit or click today.



800.936.7730 Live Person Service 24/7 servicecu.org/NHBR

#### 盒

FEDERALLY INSURED BY NCUA | \*Includes monthly maintenance fees and checking transaction fees. Must be a member of Service Credit Union or eligible for membership.





## **Inclusion in other Marketing**



#### Live Person Service 24/7 • 800.936.7730 (U.S.) • 00800.4728.2000 (Infl) • servicecu.org/euwelcome

Exercise and the set of the

### Thanks to our members, we're <sup>\$</sup>2 billion strong and growing.

For over 50 years, Service Credit Union has served its members and the communities where they live and work.

Offers good for existing and new members.





# **Measuring Print Results**



#### # of Vists From SCU Unique Print URLs

shows how our unique print urls in newspapers publications

01



# Direct Mail



Joe Sample> <Address 1> <Address 2> <City, State Zip b a r c o d e

#### TAKE ADVANTAGE OF NEW RECORD LOW RATES

#### Dear < Joe>,

Interest rates are at record lows. This may be the best time ever for a new auto loan from Service Credit Union. With discounts of .25% or greater for direct deposit and military discounts up to 1%, there is no better time to get the car you have been waiting for. Buy a \$20,000 car at 2.99% APR and save with a monthly payment as low as \$359.34!\*\*\* Heethy payment example based on a 40 month

**SERVICE** 

**CREDIT UNION** 

\*\*\*\*

For People on the Move"

PLUS GUARANTEED

BEST RATE ON YOUR

NEXT AUTO LOAN!

#### A BONUS NOW AN