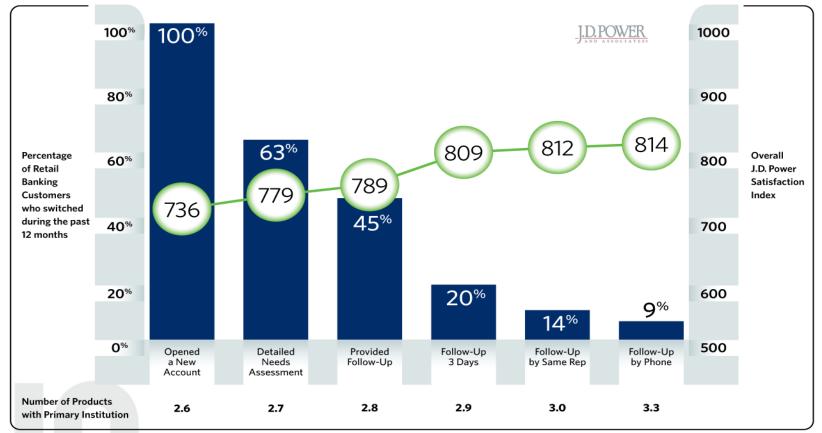

- + Task IT to help!!!
  - Establish a plan and measure it weekly if not daily
- Set a loan target and live to it!





## #4: Build Relationships and Loyalty Early

- Engage account holders through disciplined, multichannel onboarding
  - + 75 80% of all cross-sales from new retail accounts happen in the first three months after account opening
  - + Reduce attrition: 30% for new account holders
- Maximize new account opening opportunities
   + Focus on identifying account holder needs
   + Create a book of business
- Help account holders move the accounts

18 to 26% of consumers are shopping for a new financial relationship

Source: Harland Clarke Benchmarking Study



Source: Forrester Research

### Attention During and After Account Opening Increases Satisfaction and Cross-sales



Source: J.D. Power and Associates 2009 Retail Banking Shopping Study



## #5: Build Relationships and Loyalty Among Existing Account Holders

- Reduce high rates of attrition
  - 12 24% average attrition rate
  - 40 50% of your account holders have checking elsewhere
  - 20% of your checking accounts are not being used
- Conduct targeted cross-sell marketing programs
  - Use business intelligence to identify your likely purchasers
- Continue an account holder dialogue through relevant lifecycle management
  - Information capture provides insight into account holders' needs and preferences, creating opportunities for cross-sell and informed business decisions

On average, consumers own nearly 9 financial products but own just 2.5 of them with any single bank

Harland Clarke Benchmarking