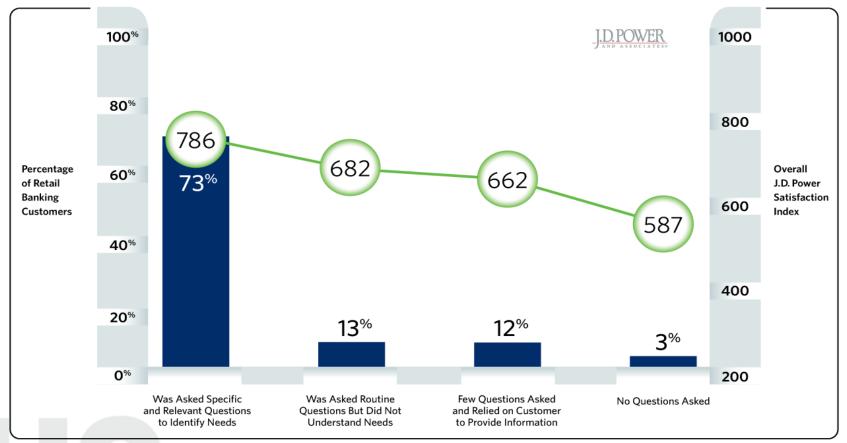

: Build Relationships and Loyalty Among Existing Account Holders

- Reduce high rates of attrition
  - 12 24% average attrition rate
  - 40 50% of your account holders have checking elsewhere
  - 20% of your checking accounts are not being used
- Conduct targeted cross-sell marketing programs
  - Use business intelligence to identify your likely purchasers
- Continue an account holder dialogue through relevant lifecycle management
  - Information capture provides insight into account holders' needs and preferences, creating opportunities for cross-sell and informed business decisions

On average, consumers own nearly 9 financial products but own just 2.5 of them with any single bank

Harland Clarke Benchmarking Study



## Lifecycle Marketing



### Needs Assessment Grows Share of Wallet



Source: J.D. Power and Associates 2009 Retail Banking Shopping Study



## #6: Stay Abreast of Account Holders' Needs and Actions

- Look at multiple outreach efforts
- Loan recapture
  - 20% of your portfolio has a loan somewhere else
- Loan maturity
  - Reach out to account holders when they are ready to apply
- Loan verification
  - Identify account holders who have applied for loans elsewhere
- Loan activation and utilization
   20 30% of your HELOCs are not being used
- Promote credit card usage
- Review credit card accounts
  - To keep a card "top of wallet" continually review available balances and increase limits when appropriate



## #7: Don't Put All of Your Eggs in One Basket

Conduct multichannel awareness programs

- Each channel complements the other
  - Direct marketing