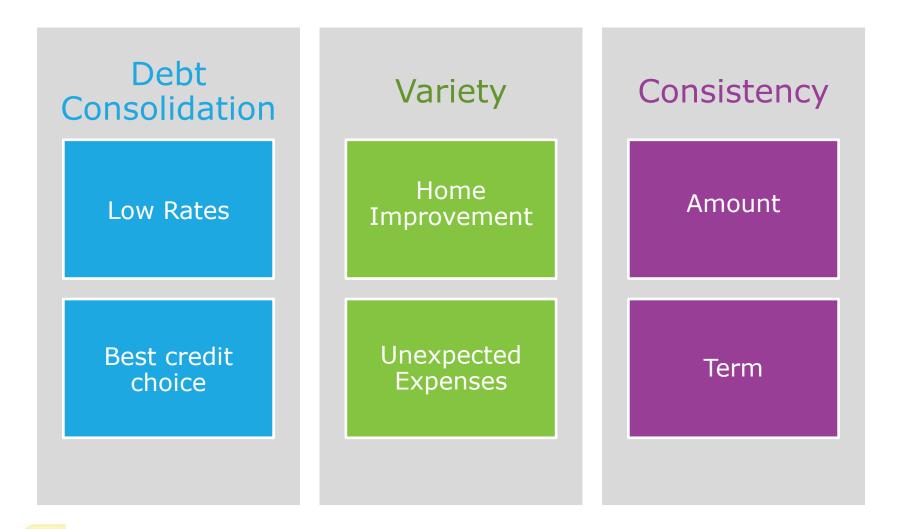

| or Call<br>866.371.4059                                                                      |
| online banking options that are right for you.                                                                                                                                                                                                                                                                                                                                                                                                                                                                              |                                                                                              |

DM: 20111103-011986



Key Takeaways



38



## **20%** of all mail is cross-sell

| 78% of             | 42% of             | 7% of<br>ConeMain<br>Financial<br>Your needs. Your goals. Your dreams.** |
|--------------------|--------------------|--------------------------------------------------------------------------|
| mail is cross-sell | mail is cross-sell | mail is cross-sell                                                       |
| <b>22%</b> of      | <b>5%</b> of       | <b>0%</b> of                                                             |
| WELLS<br>FARGO     | <b>Usbank</b> .    | Bank of America 🧇                                                        |



2000 of consumers received an offer for a deposit product,

but of consumers who received an unsecured loan offer



received a deposit product offer



### **Typ