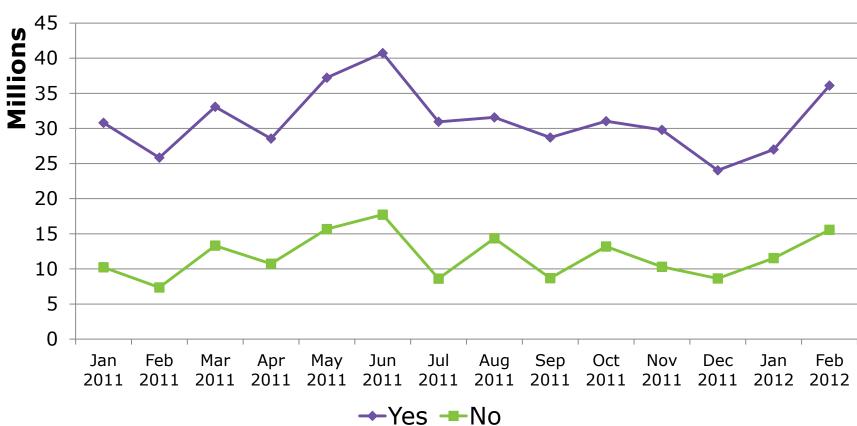

### Acquisition Mail Remains Low

### Estimated Mail Volume

SOURCE: Comperemedia

17