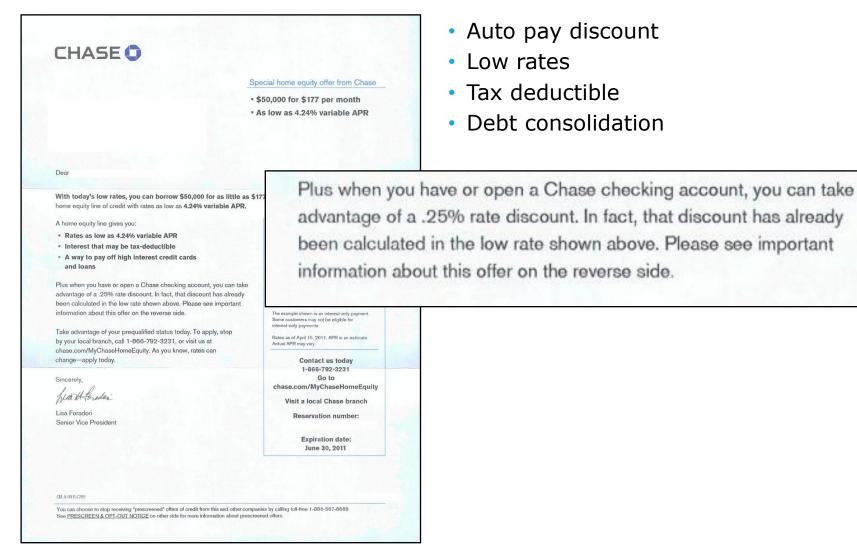

# When you pay your mortgage, your mortgage pays you

Remember to set up automatic mortgage payments through your Chase personal checking account so you can enroll in 1% Mortgage Cash Back and earn up to \$500 annually for the life of the program.

- To take advantage of this exclusive offer, you'll need to move quickly:
- Step 1: Set up automatic mortgage payments with your Loan Officer before your mortgage closes.
- Step 2: Enroll in the program online at chase.com 7 to 60 days after your mortgage closes.
- Step 3: Start earning your cash back rewards

# Get 1% cash back on

- your mortgage payments
- \* Earn up to \$500 annually
- Have the money applied to your principal or deposited into your checking account

20